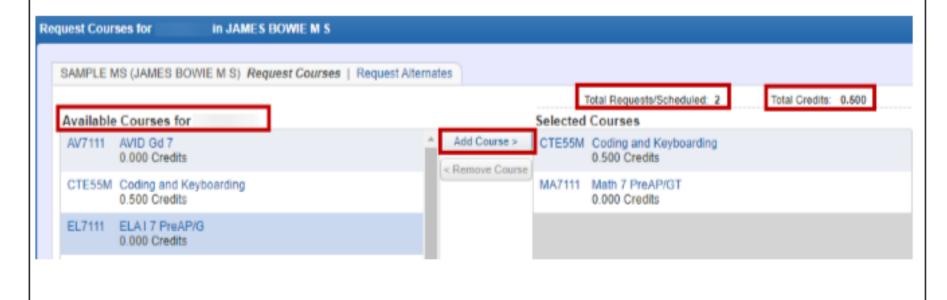

guides are available online if you have a question about a course.



#### COURSE REQUEST

To access the Course Request link for the next school year:

- Click Schedules
- Click on the link Request Courses for xxxx-xxxx (future school year) in your next year school to start the process.









The **Available Courses** list is in alphabetical order on the left. Scroll down the list and highlight a course to request. After highlighting the course, click **Add Course**. The requested course then moves to the Selected Course column on the right side. Middle School students transitioning into high school for the next school year will need to review the **Total Credits** field to determine the number of courses selected. Your school will give you the appropriate number of courses to select.







Clear

Search

## **Skyward Family Access Course Input**

If you are having difficulty locating a course from the list, there is a search filter at the bottom left of the screen. To locate a course, you can enter a portion or all of the course **description**. Click the **Search** button. You do need to clear the field after use to display the entire list of courses again.

To view particulars of a course, click once on course name and a detail box will display.







#### ALTERNATE COURSE REQUEST

To add Alternate Course Requests:

- Click on Request Alternates at the top left of the screen.
- Select alternates as directed by your school.
- List them in the order of your preference by setting the priority (#1 being the highest).

Note: Click on the arrows and move it up and/ or dow